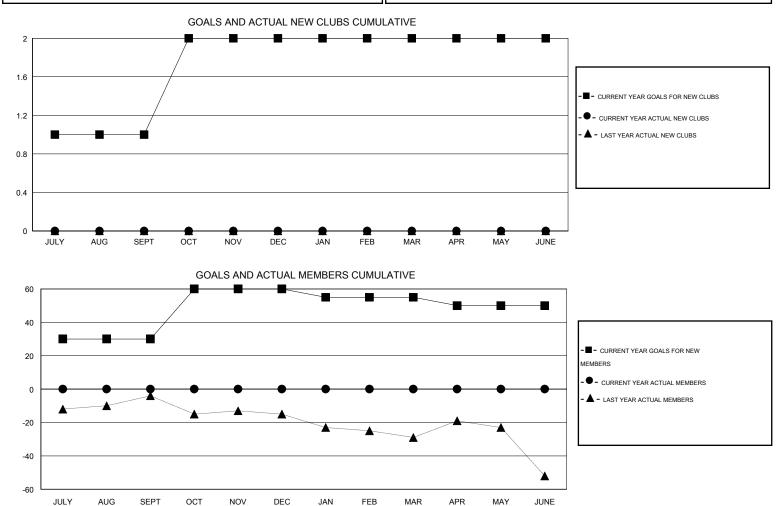

## THOMAS MATNEY GMT:

 $\mathsf{GMT} \; \mathsf{CA} \; 1$ Clubs Members RESULTS FOR 2016-2017 RESULTS FOR 2016-2017 NEW CLUB NEW CLUBS DROPPED NET NEW MEMBER CHARTER AND DROPPED NET QUARTER QUARTER GOAL CLUBS GAIN/LOSS GOAL NEW MEMBERS MEMBERS GAIN/LOSS ADDED 1 0 0 0 30 0 0 0 JULY/AUG/SEPT JULY/AUG/SEPT 0 0 0 0 1 0 30 0 OCT/NOV/DEC OCT/NOV/DEC 0 0 0 0 -5 0 0 0 JAN/FEB/MAR JAN/FEB/MAR 0 0 0 0 -5 0 0 0 APR/MAY/JUNE APR/MAY/JUNE